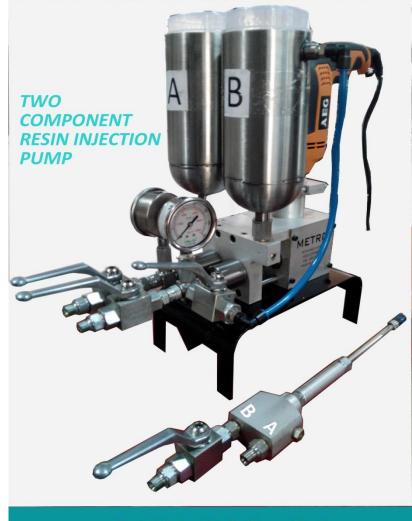

## Main Parts of MIE-300 set:

#### PU or Resinous Grouting Equipment:

Metro Industries provides MIE-300 as a complete set of equipment required for Double component PU or Resinous

Grouting:

- MIE-300 Piston Pump.
- Injection packers.
- High pressure hose pipe.
- Injection adaptor.
- Injection nozzle gun.
- Overhauling tools.
- Remote switch.
- Drive motor.

# Features and Benefits:

| Item                            | Feature                                                                                          | Benefit                                                                                                                                               |
|---------------------------------|--------------------------------------------------------------------------------------------------|-------------------------------------------------------------------------------------------------------------------------------------------------------|
| Pump                            | Output Pressure up-to 5000 psi Output discharge up-to 2 LPM                                      | Suitable for injection grouting.  Suitable for fast acting chemicals and time saving.                                                                 |
|                                 | Two cylinders Detachable                                                                         | Pumps A and B separately.  Easy to clean and maintain.                                                                                                |
| Drive Motor                     | Electronic drill machine<br>Low Weight (2.7 kg approx.)<br>220 V A.C.                            | Provides High torque.  Can be carried easily.  Easily available.                                                                                      |
| Stainless Steel feed<br>Hoppers | 1.5 liter capacity- 2 Nos. Cleaning Durability Fluid handling                                    | High Volume capacity.  Can be scrapped and cleaned.  Highly durable.  Epoxies, urethanes, solvents, water.                                            |
| Fluid Hoses                     | Compatibility with epoxies, urethanes, solvents, water Swivel connection High Pressure capacity. | One hose fits all – no changing hoses between applications  Easy to change hoses – saves time,  Orientation at any angle.  Suitable for grouting job. |
| Pressure gauge                  | 5000 psi                                                                                         | Pressure can be regularly monitored.                                                                                                                  |
| Injection Gun Other Accessories | Static mixer type design Suitability                                                             | Mixes fluid immediate before injection.  Suitable with pump and grouting jobs.                                                                        |