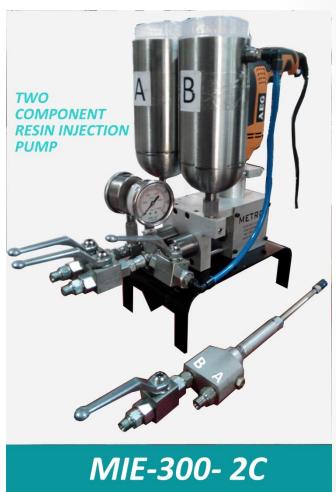

III | IIETRI™Brand High pressure,
Compact, Professional PU and
Epoxy Resin grouting Pump.

Manufactured by-Metro Industries, Bangalore(India).

MIE-300- 2C

# Two Component Resinous or P.U. Grouting

- The two components (Generally named as Type A and Type B) of the grout are mixed in a definite proportion and used to fill the voids.
- These are very fast acting and needs immediate attention after mixing.
- A different type of equipment is suggested for this type of grouting work.

#### PU or Resinous Grouting Equipment:

Metro Industries provides MIE-300 as a complete set of equipment required for Double component PU or Resinous

Grouting:

- MIE-300 Piston Pump.
- Injection packers.
- High pressure hose pipe.
- Injection adaptor.
- Injection nozzle gun.
- Overhauling tools.
- Remote switch.
- Drive motor.