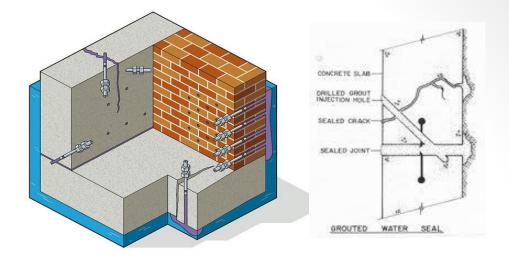

### **Grouting:**

- Pressure grouting involves injecting a grout material into generally isolated pore or void space of which neither the configuration or volume are known, and is often referred to simply as grouting.
- The purpose of grouting can be either to strengthen any structure or stop water flow through a formation.
- It is used to correct faults in concrete and masonry structures.
- The grout may be a cementitious, resinous, or solution of chemical mixture.

# Resinous or PU Grouting

 The main use of pressure grouting is to improve geomaterials (soil and rock) and remedial water proofing which can be efficiently done by resinous or PU Grouting.

# Two Component Resinous or P.U. Grouting

- The two components (Generally named as Type A and Type B) of the grout are mixed in a definite proportion and used to fill the voids.
- These are very fast acting and needs immediate attention after mixing.
- A different type of equipment is suggested for this type of grouting work.