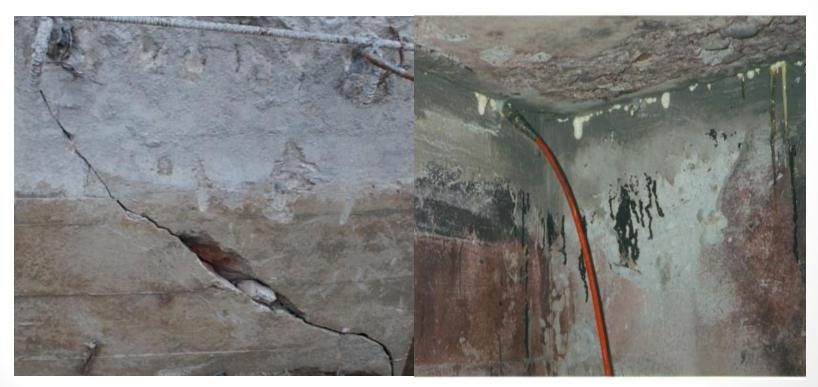

### **Grouting:**

- Pressure grouting involves injecting a grout material into generally isolated pore or void space of which neither the configuration or volume are known, and is often referred to simply as grouting.
- The purpose of grouting can be either to strengthen any structure or stop water flow through a formation.
- It is used to correct faults in concrete and masonry structures.
- The grout may be a cementitious, resinous, or solution of chemical mixture.

# Resinous or PU Grouting

 The main use of pressure grouting is to improve geomaterials (soil and rock) and remedial water proofing which can be efficiently done by resinous or PU Grouting.