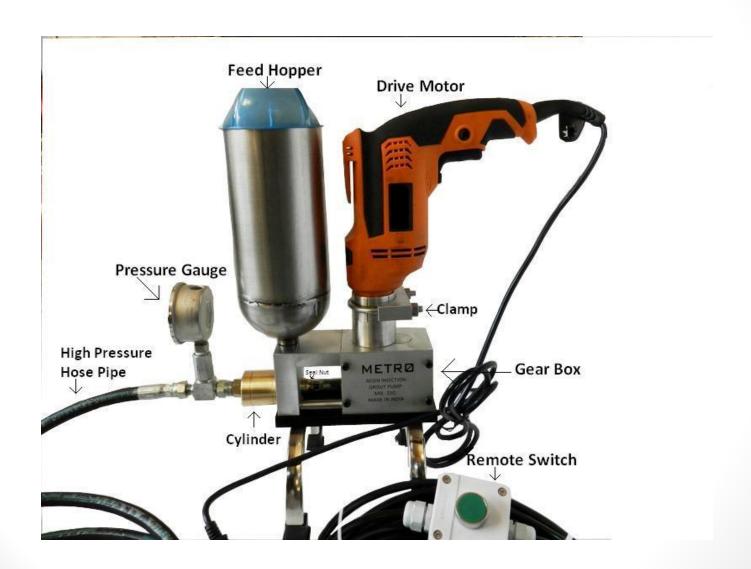

## Main Parts of MIE-300 set:

#### PU or Resinous Grouting Equipment:

Metro Industries provides MIE-300 as a complete set of equipment required for Double component PU or Resinous

Grouting:

- MIE-300 Piston Pump.
- Injection packers.
- High pressure hose pipe.
- Injection adaptor.
- Injection nozzle gun.
- Overhauling tools.
- Remote switch.
- Drive motor.

# Specifications of MIE-300:

- Working Pressure > 4000 psi(300 Bars).
- Flow Rate 2000 ml per minute.
- Hopper -1.4 litre Stainless steel\*2.
- Hoses 400 bar pressure.
- Ball valve 400 bar pressure.
- Pressure gauge 600 bar pressure.
- Gear box lubrication grease.
- Fluid handled PU or Epoxy resin.
- Fluid viscosity 10 to 1000 cps.
- Electrical connections single phase 220 volts.